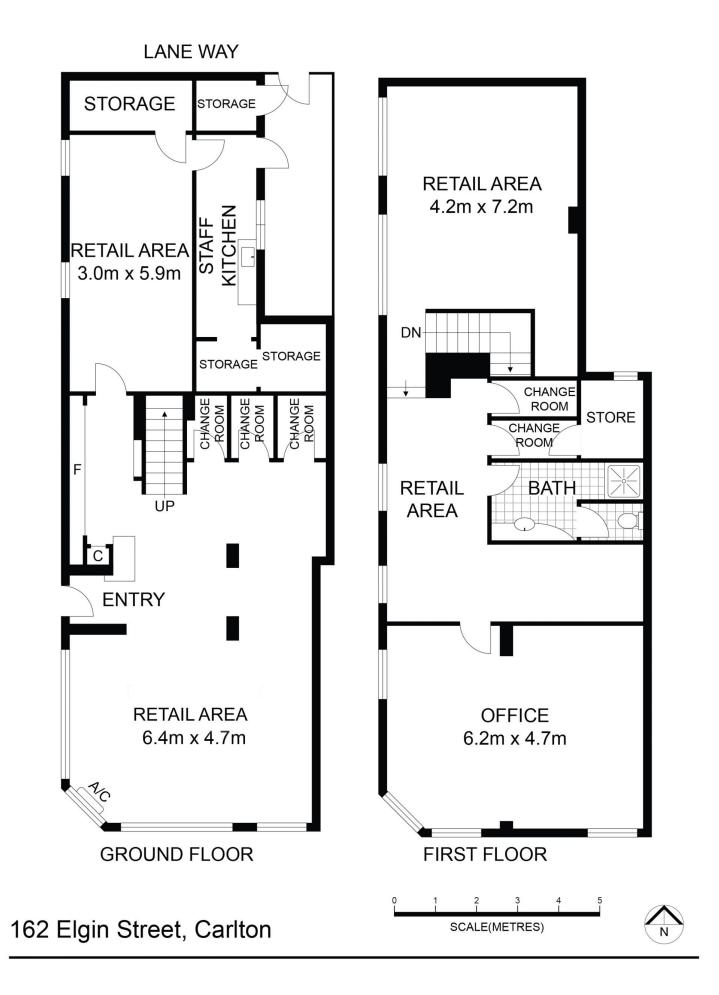

## **162 Elgin Street Carlton VIC**

Rosin Smyth & Partners is pleased to offer this prominent corner commercial property located at 162 Elgin Street, Carlton. This two-level building boasts an area of 230 m<sup>2\*</sup> and sits on a prime 125 m<sup>2\*</sup> land parcel with rear lane access. Offering exceptional exposure to both Elgin and Drummond Streets and benefiting from Commercial 1 Zoning, this property represents a significant investment opportunity.

Key Property Features:

- Building Area: Approximately 230 m<sup>2</sup> across two levels
- Land Area: Approximately 125 m<sup>2</sup> on a prime corner lot
- Location: High-profile corner with exceptional street exposure
- Zoning: Commercial 1, allowing for versatile business opportunities