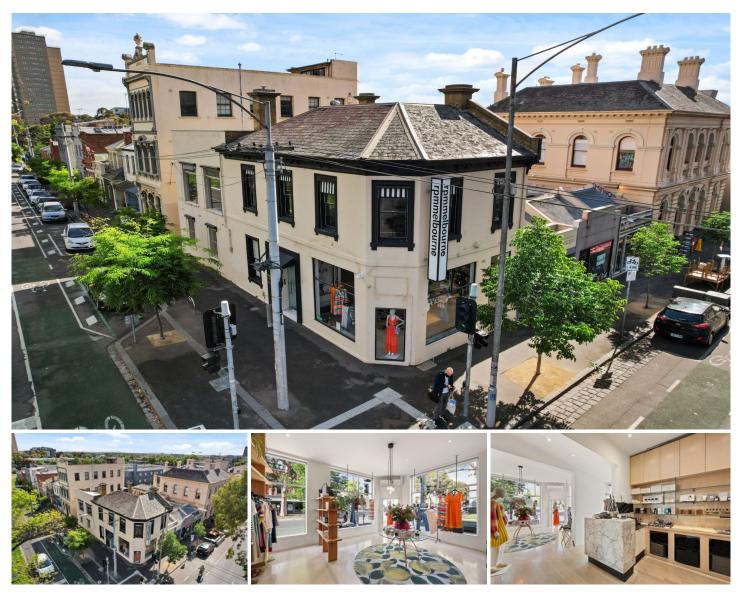

## **162 Elgin Street Carlton VIC**

Rosin Smyth & Partners is pleased to offer this prominent corner commercial property located at 162 Elgin Street, Carlton. This two-level building boasts an area of 230 m<sup>2\*</sup> and sits on a prime 125 m<sup>2\*</sup> land parcel with rear lane access. Offering exceptional exposure to both Elgin and Drummond Streets and benefiting from Commercial 1 Zoning, this property represents a significant investment opportunity.

Key Property Features:

- Building Area: Approximately 230 m<sup>2</sup> across two levels
- Land Area: Approximately 125 m<sup>2</sup> on a prime corner lot
- Location: High-profile corner with exceptional street exposure
- Zoning: Commercial 1, allowing for versatile business opportunities

Price: \$1,900,000Building Size: 230 sqmLand Size: 125 sqmView: https://www

: 230 sqm : 125 sqm : https://www.rosinsmyth.com.au/7988904

Martin Smyth 9695 5999

DISCLAIMER : ALL DIMENSIONS ARE AN APPROXIMATION ONLY AND NO GUARANTEE IS GIVEN WITH RESPECT TO ACCURACY.