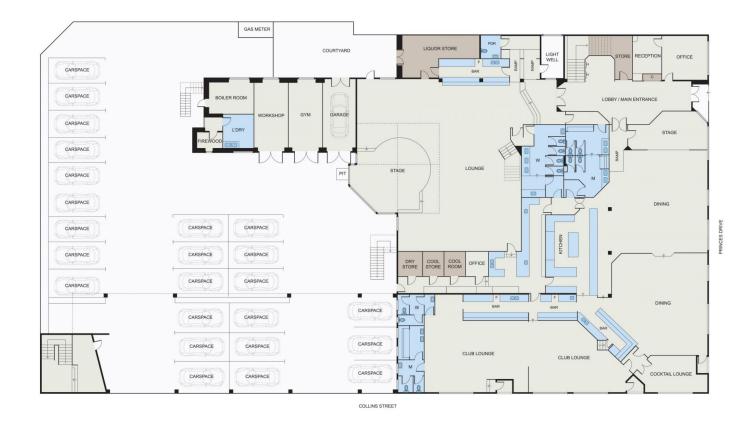

## Key Features;

- Suits prescribed accommodation premises (S.T.C.A)
- Comprised of over 20 guest rooms (single & double) and
- a manager's residence

- Includes function rooms, a lounge and public bar, and disco lounge

- Huge potential to expand floor plan and increase number of rooms

- Two level building with potential to add third level, supported by the existing concrete staircase to roof
- Large undercroft carpark fit for 24 vehicles plus store-rooms

## 179-183 PRINCES DRIVE, MORWELL

Disclaimer: Please note plans are indicative only and not drawn to exact scale. All dimensions are approximate. Potential buyers should satisfy themselves of any pertinent matters.