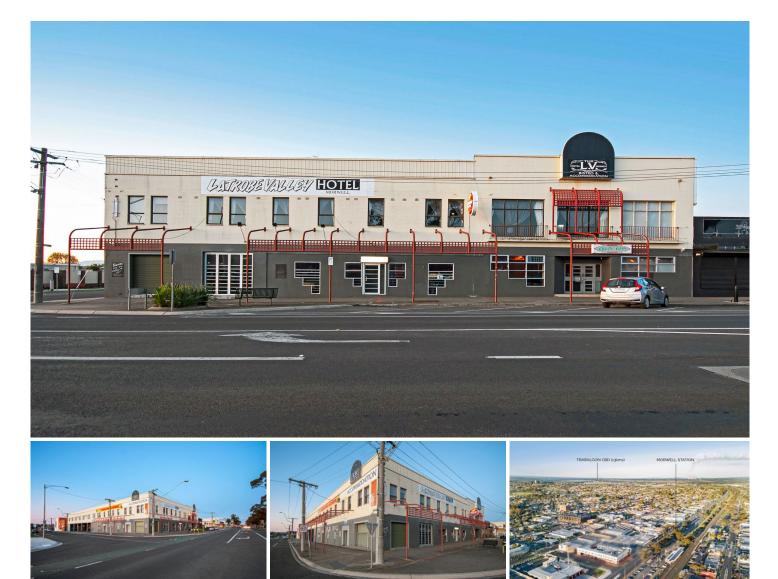

## 179-183 Princess Drive Morwell VIC

Exceptional opportunity at 179-183 Princess Drive, Morwell - a high-profile corner site that unveils the iconic Latrobe Valley Hotel.

## Key Features;

- Suits prescribed accommodation premises (S.T.C.A)
- Comprised of over 20 guest rooms (single & double) and
- a manager's residence

- Includes function rooms, a lounge and public bar, and disco lounge

- Huge potential to expand floor plan and increase number of rooms

- Two level building with potential to add third level, supported by the existing concrete staircase to roof
- Large undercroft carpark fit for 24 vehicles plus store-rooms

Vacant possession

Price: \$1,500,000Building Size: 2400 sqmLand Size: 2713 sqmView: https://www

: 2400 sqm : 2713 sqm : https://www.rosinsmyth.com.au/7710692

Martin Smyth 9695 5999