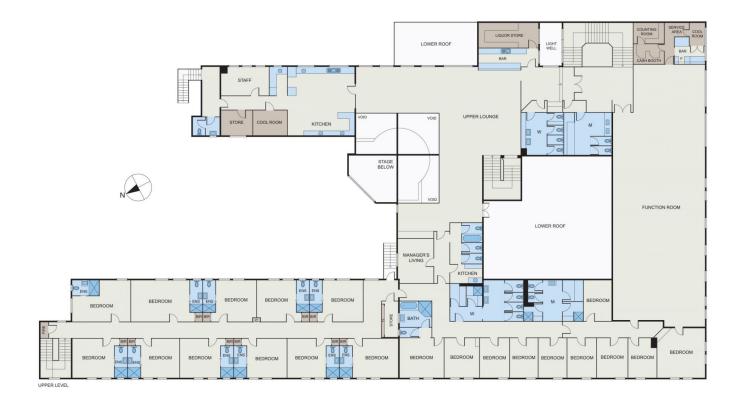

## Key Features;

- Suits prescribed accommodation premises (S.T.C.A)
- Comprised of over 20 guest rooms (single & double) and
- a manager's residence

- Includes function rooms, a lounge and public bar, and disco lounge

- Huge potential to expand floor plan and increase number of rooms

- Two level building with potential to add third level, supported by the existing concrete staircase to roof
- Large undercroft carpark fit for 24 vehicles plus store-rooms

## 179-183 PRINCES DRIVE, MORWELL

Disclaimer: Please note plans are indicative only and not drawn to exact scale. All dimensions are approximate. Potential buyers should satisfy themselves of any pertinent matters.