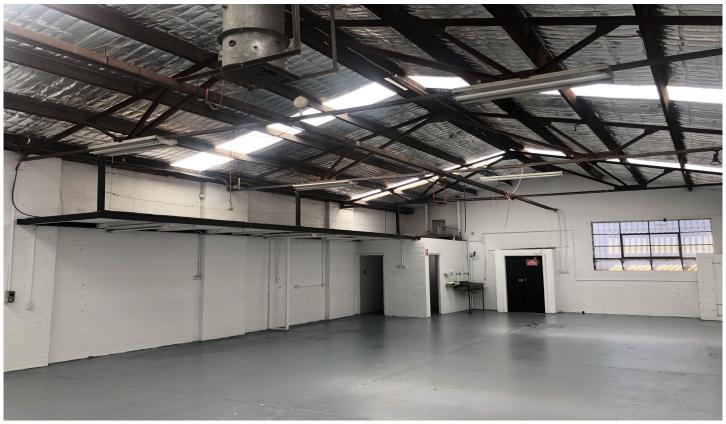

## 38 Baillie Street North Melbourne VIC

Discover an exceptional opportunity located at 38 Baillie Street, West Melbourne. This open plan warehouse, situated in one of Melbourne's fastest growing inner city suburbs, provides versatility and endless opportunity.

## Key Features:

- Strong redevelopment potential
- Provides the advantage of two street frontages, ensuring excellent accessibility and visibility.
- Open plan design with ample space
- High clearance trussed new roof, allowing for efficient storage and operations
- Sunlights provide an abundance of natural light
- Separate office space, providing a dedicated area for administrative tasks or client meetings
- Convenient roller door access, streamlining loading and unloading processes