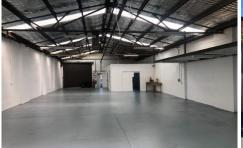

## 38 Baillie Street North Melbourne VIC

Discover an exceptional opportunity located at 38 Baillie Street, West Melbourne. This open plan warehouse, situated in one of Melbourne's fastest growing inner city suburbs, provides versatility and endless opportunity.

## Key Features:

- Strong redevelopment potential
- Provides the advantage of two street frontages, ensuring excellent accessibility and visibility.
- Open plan design with ample space
- High clearance trussed new roof, allowing for efficient storage and operations
- Sunlights provide an abundance of natural light
- Separate office space, providing a dedicated area for administrative tasks or client meetings
- Convenient roller door access, streamlining loading and unloading processes