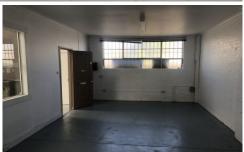

## Key Features:

- Strong redevelopment potential
- Provides the advantage of two street frontages, ensuring excellent accessibility and visibility.
- Open plan design with ample space
- High clearance trussed new roof, allowing for efficient storage and operations
- Sunlights provide an abundance of natural light
- Separate office space, providing a dedicated area for administrative tasks or client meetings
- Convenient roller door access, streamlining loading and unloading processes