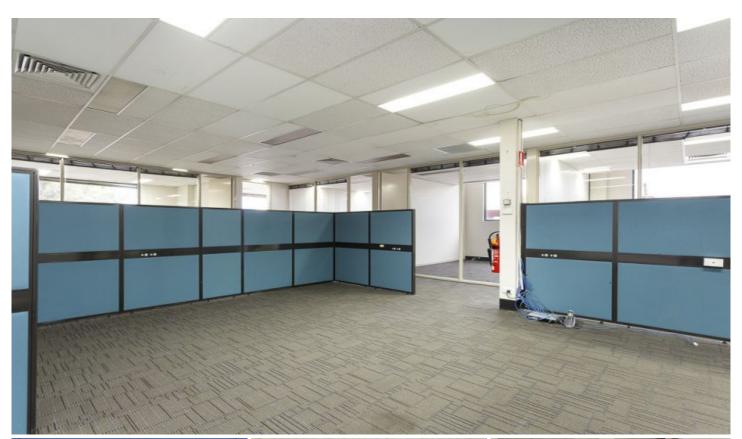

## 8/200 Sydney Road Brunswick VIC

Introducing an exceptional office suite located on the prominent Sydney Road, a mere 5km north of the CBD. This first-floor suite, positioned at the rear for privacy and ease of access, is designed to support and enhance business operations. With a layout that balances privacy, collaboration, and professional interactions, it's a prime opportunity for investors and owner-occupiers alike. The office is ideal for a diverse range of industries, from community services to medical professionals and standard commercial enterprises.

## Key Details:

- Location: Prominent Sydney Road, just 5km north of the CBD.
- Accessibility: Situated on the first floor with rear positioning; includes lift service for easy access.
- -Natural Light and Views: Features excellent natural light