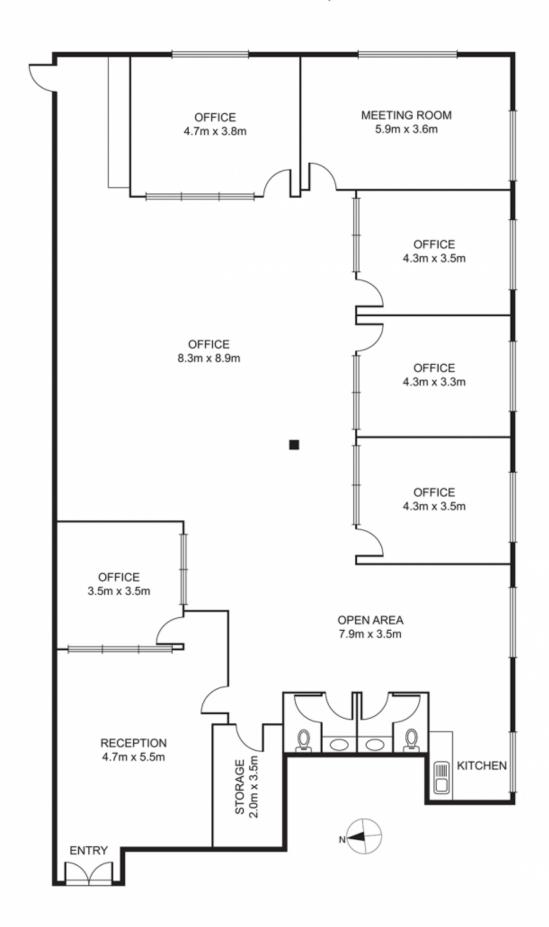

## 8/200 Sydney Road Brunswick VIC

Introducing an exceptional office suite located on the prominent Sydney Road, a mere 5km north of the CBD. This first-floor suite, positioned at the rear for privacy and ease of access, is designed to support and enhance business operations. With a layout that balances privacy, collaboration, and professional interactions, it's a prime opportunity for investors and owner-occupiers alike. The office is ideal for a diverse range of industries, from community services to medical professionals and standard commercial enterprises.

## Key Details:

- Location: Prominent Sydney Road, just 5km north of the CBD.
- Accessibility: Situated on the first floor with rear positioning; includes lift service for easy access.
- -Natural Light and Views: Features excellent natural light

Price : Contact Agent Building Size : 258 sqm

View: https://www.rosinsmyth.com.au/7425731

Martin Smyth 9695 5999