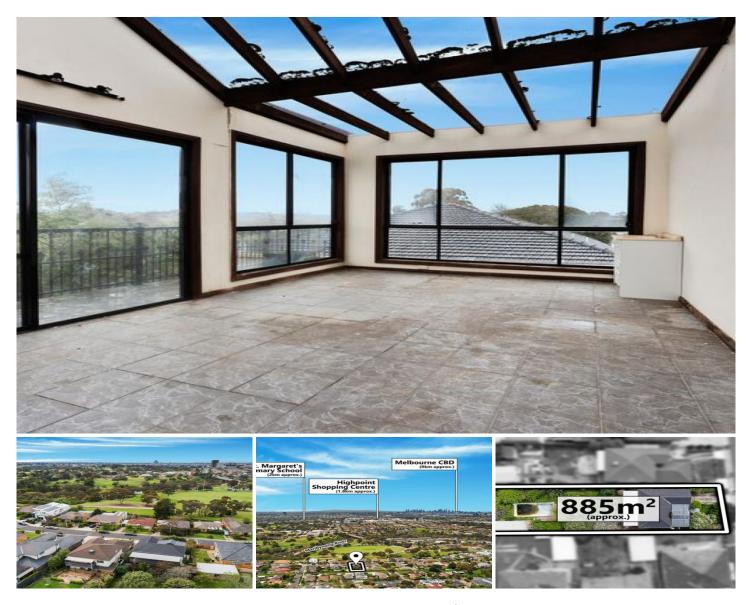

### 17 Glenside Street Avondale Heights VIC

Welcome to a rare residential investment opportunity in a prime riverside location, offering stunning views and immense potential. This exceptional property comes with an approved planning permit for the construction of three dwellings and is ideal for investors, owner-occupiers, or developers.

#### Key Features:

- Approved Planning Permit: Ready for the development of three dwellings.

- Strategic Location: Nestled in a sought-after riverside precinct with proximity to essential amenities.

- Large Land and Build Area: Land spans approximately 855 m<sup>2</sup> with a build area of approximately 462 m<sup>2</sup>.

- Current Structure: Occupied by a substantial family home spread across three levels, requiring renovation.