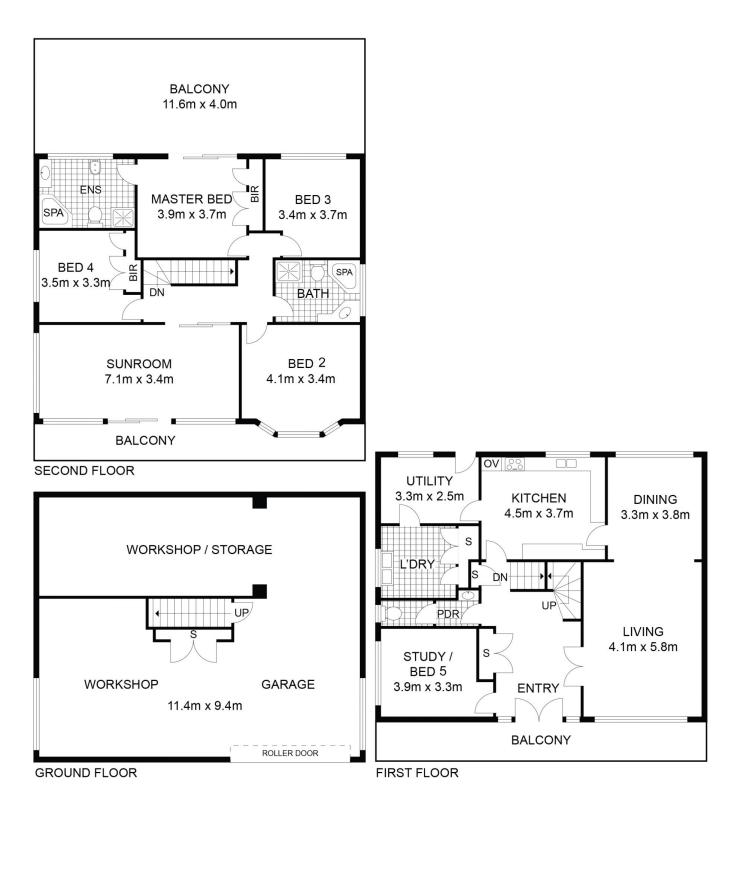

#### Key Features:

- Approved Planning Permit: Ready for the development of three dwellings.

- Strategic Location: Nestled in a sought-after riverside precinct with proximity to essential amenities.

- Large Land and Build Area: Land spans approximately 855 m<sup>2</sup> with a build area of approximately 462 m<sup>2</sup>.

- Current Structure: Occupied by a substantial family home spread across three levels, requiring renovation.

# 17 Glenside Street, Avondale Heights

SCALE(METRES)

2

DISCLAIMER : ALL DIMENSIONS ARE AN APPROXIMATION ONLY AND NO GUARANTEE IS GIVEN WITH RESPECT TO ACCURACY.