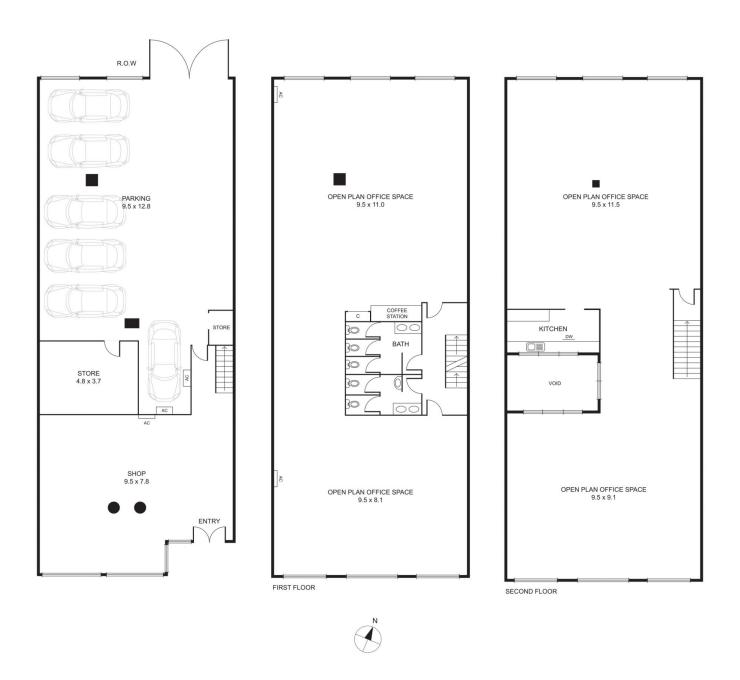

## **ROSIN SMYTH**

## 66-68 Dudley Street West Melbourne VIC

DIRECTLY OPPOSITE THE FLAGSTAFF GARDENS AND WALKING DISTANCE TO THE CBD, QUEEN VICTORIA MARKET, UNIVERSITIES AND THE BIOMEDICAL PRECINCT.

CONTEMPORARY ARCHITECT DESIGNED BUILDING OF NORTH SOUTH ORIENTATION IS FILLED WITH NATURAL LIGHT AND PROVIDES OPEN PLAN FLEXIBLE FLOOR PLATES OVER 3 SPACIOUS FLOORS.OPPORTUNITY TO ACTIVATE ROOFTOP OR EXTEND AWAITS (STPA)

EXCELLENT REAR ACCESS AND CARPARKING FOR 6 CARS IS PROVIDED ON THE GROUND FLOOR.

CURRENT COMMERCIAL LEASE EXPIRES 05/02/2023 WITH NO FUTHER OPTION.

FOR INFORMATION MEMORANDUM AND TO ARRANGE INSPECTION CONTACT MARTIN SMYTH 0411744000.

**Building Size**: 700 sqm **Land Size**: 262.1 sqm

View: https://www.rosinsmyth.com.au/6939505

Martin Smyth 9695 5999

## 66-68 DUDLEY STREET, WEST MELBOURNE