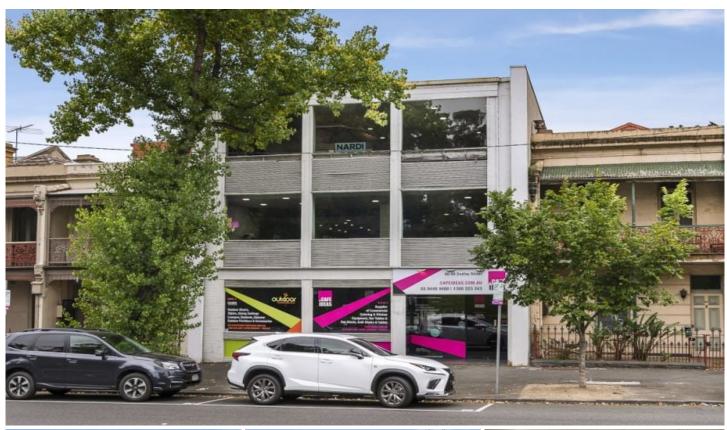

## **ROSIN SMYTH**

## 66-68 Dudley Street West Melbourne VIC

DIRECTLY OPPOSITE THE FLAGSTAFF GARDENS AND WALKING DISTANCE TO THE CBD, QUEEN VICTORIA MARKET, UNIVERSITIES AND THE BIOMEDICAL PRECINCT.

CONTEMPORARY ARCHITECT DESIGNED BUILDING OF NORTH SOUTH ORIENTATION IS FILLED WITH NATURAL LIGHT AND PROVIDES OPEN PLAN FLEXIBLE FLOOR PLATES OVER 3 SPACIOUS FLOORS.OPPORTUNITY TO ACTIVATE ROOFTOP OR EXTEND AWAITS (STPA)

EXCELLENT REAR ACCESS AND CARPARKING FOR 6 CARS IS PROVIDED ON THE GROUND FLOOR.

CURRENT COMMERCIAL LEASE EXPIRES 05/02/2023 WITH NO FUTHER OPTION.

FOR INFORMATION MEMORANDUM AND TO ARRANGE INSPECTION CONTACT MARTIN SMYTH 0411744000.

**Building Size**: 700 sqm **Land Size**: 262.1 sqm

View: https://www.rosinsmyth.com.au/6939505

Martin Smyth 9695 5999

## 66-68 DUDLEY STREET, WEST MELBOURNE