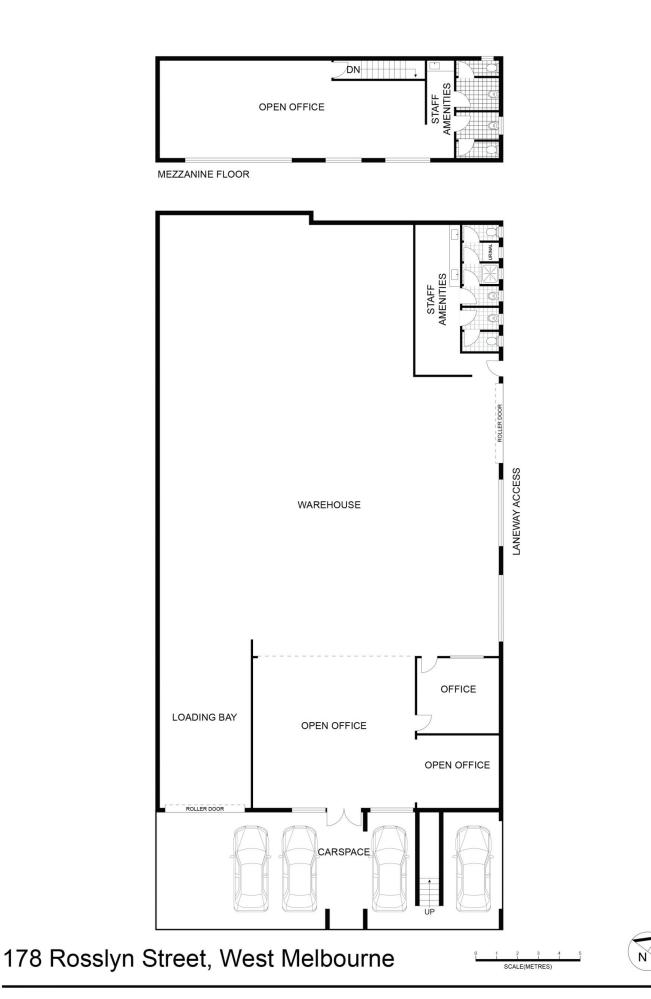

## 178 Rosslyn Street West Melbourne VIC

Situated in the thriving hub of West Melbourne, 178 Rosslyn Street presents an exceptional opportunity for those seeking a strategic location with unparalleled connectivity and functionality. This property boasts a versatile layout spread over two levels, with separate access to the first floor, ensuring privacy and flexibility for a variety of business activities.

## Key Features:

- Shot term lease available.
- Two Levels with Separate Access.
- Strategic Location: Easy access to CBD, Docklands, airports, and CityLink.
- Functional Facility: Clear span, high clearance warehouse with reception and office areas. Includes front and side access via roller shutter doors.