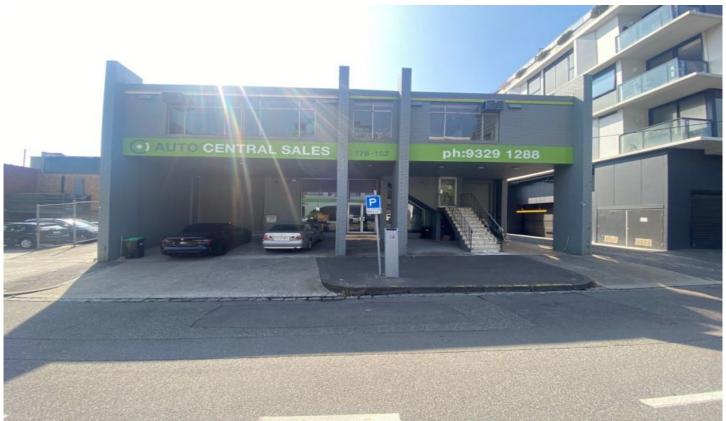

## 178 Rosslyn Street West Melbourne VIC

Situated in the thriving hub of West Melbourne, 178 Rosslyn Street presents an exceptional opportunity for those seeking a strategic location with unparalleled connectivity and functionality. This property boasts a versatile layout spread over two levels, with separate access to the first floor, ensuring privacy and flexibility for a variety of business activities.

## Key Features:

- Shot term lease available.
- Two Levels with Separate Access.
- Strategic Location: Easy access to CBD, Docklands, airports, and CityLink.
- Functional Facility: Clear span, high clearance warehouse with reception and office areas. Includes front and side access via roller shutter doors.