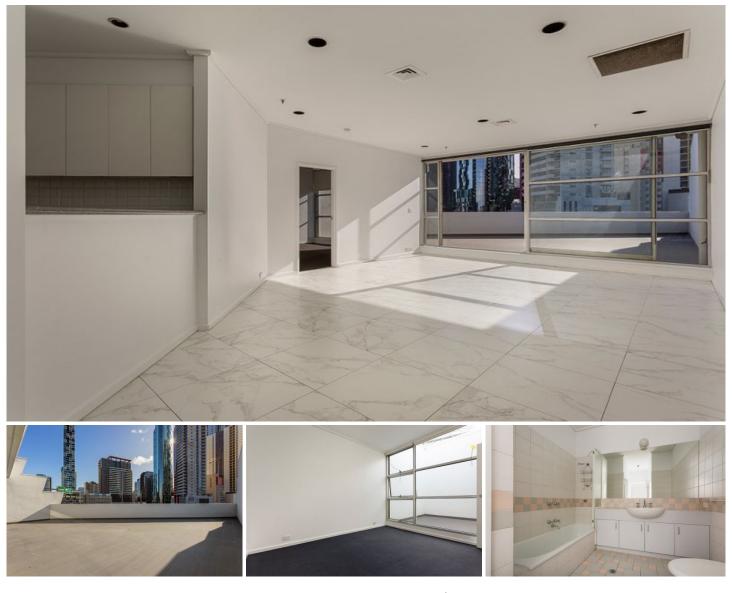

## 5/120 Clarendon Street South Melbourne VIC

Located on the vibrant and trendy Clarendon Street comes this spacious 2 bedroom apartment in a boutique building of only 8!

One of only 8 apartments in this building, apartment comprises of formal entrance hallway leads past the atrium courtyard to the modern kitchen with plenty of cupboard space, dishwasher and gas cooking.

Spacious and light filled living room captures the vibrant city views through the floor to ceiling windows. Leading onto the enormous entertainers terrace with views of Melbourne CBD and Port Melbourne.

Spacious master bedroom with walk in robe, ensuite double glazed floor to ceiling windows and direct access to the terrace.