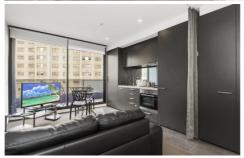

## 403/32 Bray Street South Yarra VIC

Apartment comprises of:

- Pull down Queen Size bed (which folds away for extra space)
- Modern kitchen with dishwasher & fridge
- Excellent size separate bathroom
- Laundry facilities