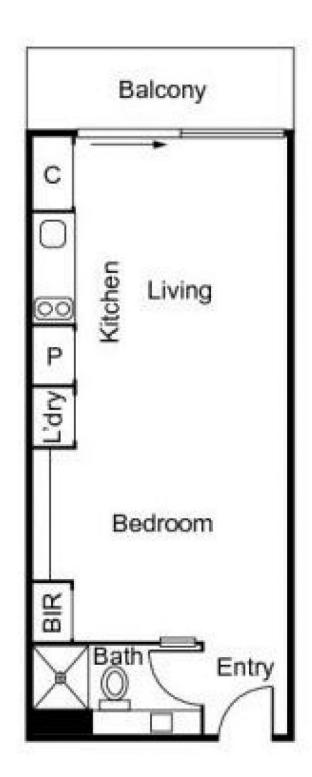

## 403/32 Bray Street South Yarra VIC

Apartment comprises of:

- Pull down Queen Size bed (which folds away for extra space)
- Modern kitchen with dishwasher & fridge
- Excellent size separate bathroom
- Laundry facilities