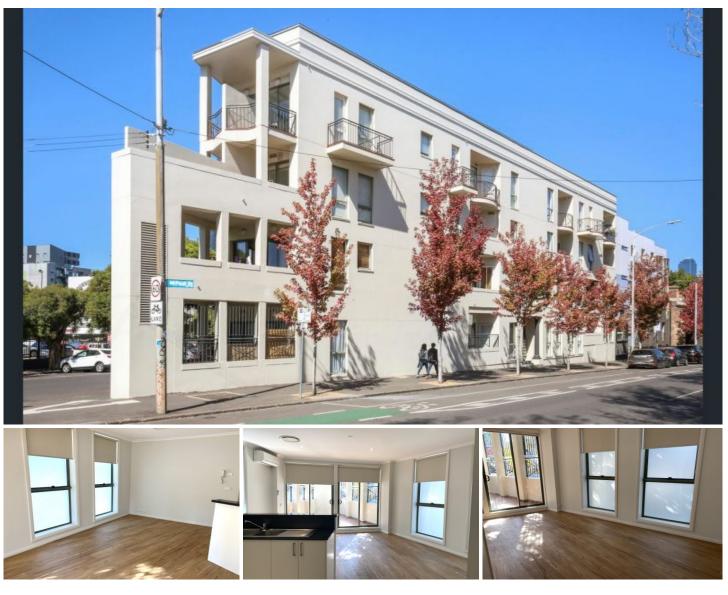

## 1/198 Peel Street North Melbourne VIC

Recently renovated apartment comprises of 2 light-filled and bright bedrooms with built-in robes, open plan living and dining area which opens on to a spacious courtyard. Separate kitchen with stone benchtops and gas appliances, main bathroom and laundry facilities.

Apartments features reverse cycle airconditioning, security entrance and intercom, one secure off-street carpark. Recently renovated, this apartment is a modern, bright and clean space to make home!

Situated in the perfect location, only minutes away from Queen Victoria Market, Melbourne CBD, Universities, Hospitals, Public Transport and all of Melbourne's amazing cafes and restaurants.

Not only does this apartment have its separate ground floor

View : https://www.rosinsmyth.com.au/6432898

https://www.rosinsmyth.com.au