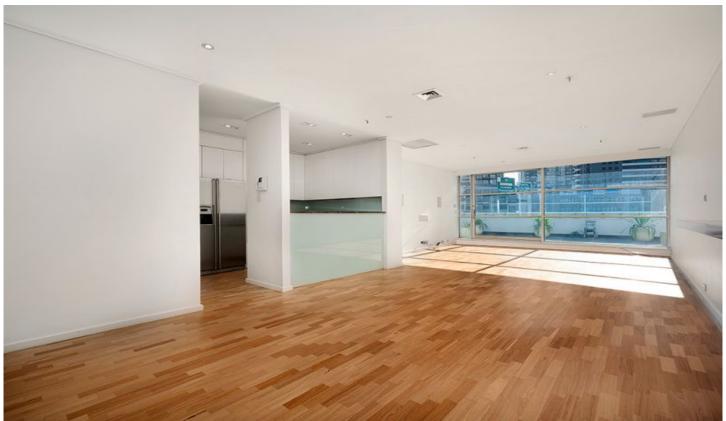

## 6/120 Clarendon Street South Melbourne VIC

Penthouse Apartment offers stylish and spacious accommodation in a boutique development.

Stunning city views, Large living areas, outdoor Entertaining space and internal courtyards provide for a unique lifestyle.

## Accommodation comprises:

- Entrance Hallway and internal courtyard, home office or 4th bedroom.
- 2 large bedrooms with BIRs
- 2nd Internal Courtyard
- Main bathroom with laundry facilities
- Fully fitted kitchen with bar including Smeg Dishwasher, Fridge and Oven.
- Open plan space provides for spacious dining and living opens onto large outdoor Terrace with views of the City.