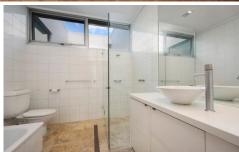

## Accommodation comprises:

- Entrance Hallway and internal courtyard, home office or 4th bedroom.
- 2 large bedrooms with BIRs
- 2nd Internal Courtyard
- Main bathroom with laundry facilities
- Fully fitted kitchen with bar including Smeg Dishwasher, Fridge and Oven.
- Open plan space provides for spacious dining and living opens onto large outdoor Terrace with views of the City.