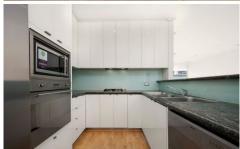

## Accommodation comprises:

- Entrance Hallway and internal courtyard, home office or 4th bedroom.
- 2 large bedrooms with BIRs
- 2nd Internal Courtyard
- Main bathroom with laundry facilities
- Fully fitted kitchen with bar including Smeg Dishwasher, Fridge and Oven.
- Open plan space provides for spacious dining and living opens onto large outdoor Terrace with views of the City.