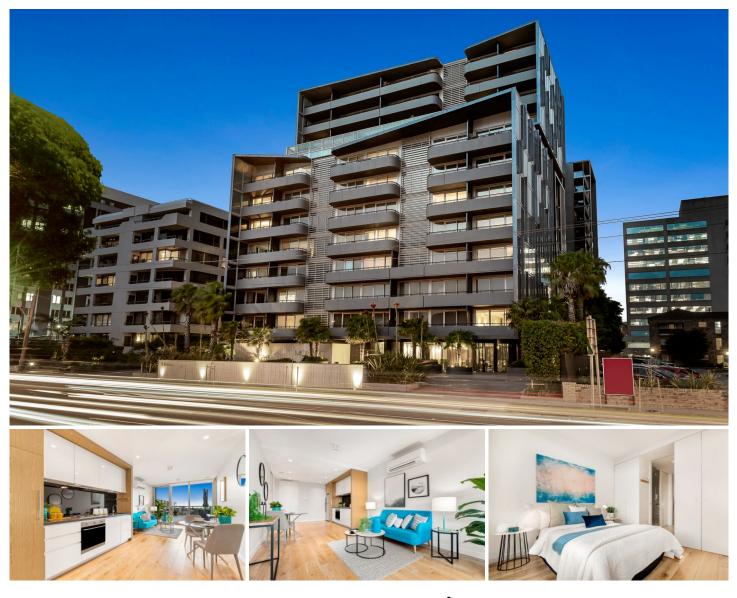

## 903/74 Queens Road Melbourne VIC

First Class Architect designed Apartment, with a huge 44 sqm Terrace perfect for outdoor entertaining positioned opposite Albert Park Lake with stunning views of Melbourne, Port Phillip Bay & Albert Park.

A smart stone kitchen featuring smeg appliances with a built-in refrigerator and excellent storage, spacious open living/dining areas opening onto the spacious Terrace. Main bedroom with BIR and Terrace access sharing an ensuite bathroom with study/guest bedroom which features BIR perfect for a study or small bedroom. Other features include wide timber floor boards, split system AC, Secure intercom entry / CCTV, storage cage, allocated basement parking plus visitor and car share parking.