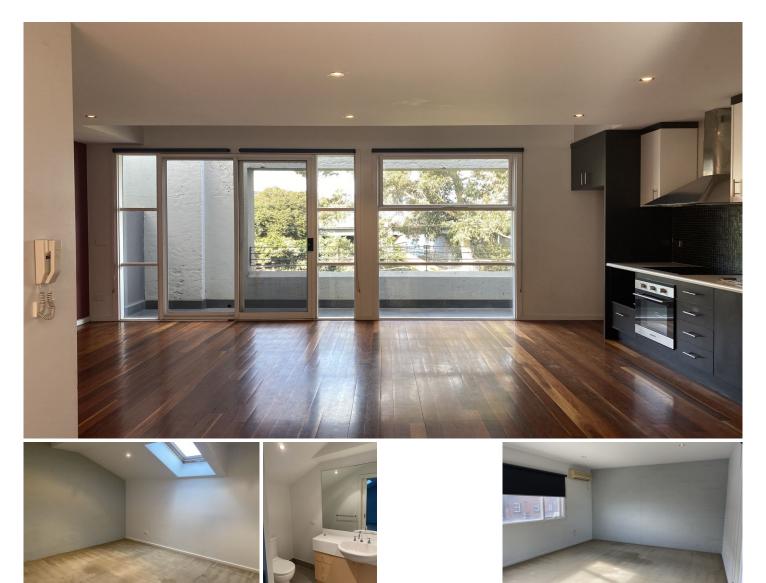

## 12/3-5 Anderson Street West Melbourne VIC

Three levels of spacious living with plenty of natural light and city views. Apartment comprises of courtyard with terrace entry, open-plan living, kitchen and dining area, with separate laundry. Level 2 comprises of master bedroom with ensuite, second bedroom and main bathroom. Level 3 features a multi-use area, this could be used as a third bedroom, study or second living area, with a separate balcony.

Apartment features polished timber flooring, reverse-cycle air-conditioning, security intercom system and one secure undercover carpark.

Situated in an excellent location on the edge of Melbourne's CBD and adjacent to North Melbourne's railway station, you won't want to miss this property!