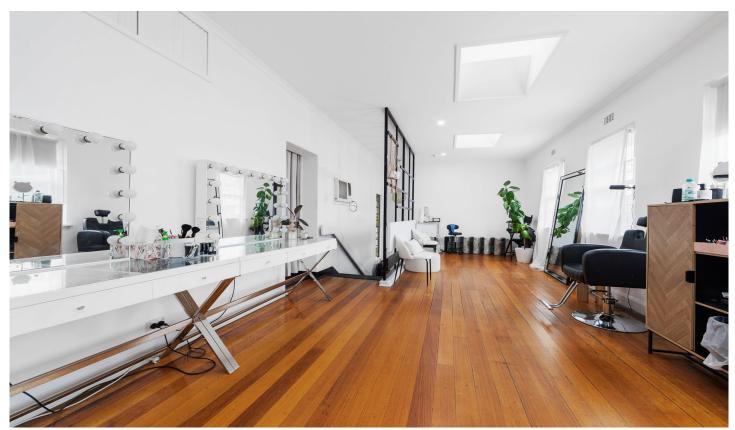

## 318 Glenferrie Road Malvern VIC

Welcome to 318 Glenferrie Road, Malvern - a standout commercial property with a commanding presence on a prominent corner. The property's versatility accommodates a range of uses, making it an ideal canvas for your business vision.

## Key Features:

- Large frontage on a prominent corner
- Impressive first-floor open-plan space with six windows overlooking Glenferrie Road
- Ground floor area ideal for a reception
- Bathroom and essential amenities
- Versatile layout suitable for various uses
- Secure rear parking, a rare asset in commercial spaces
- Build Area: 88m2 (approx)