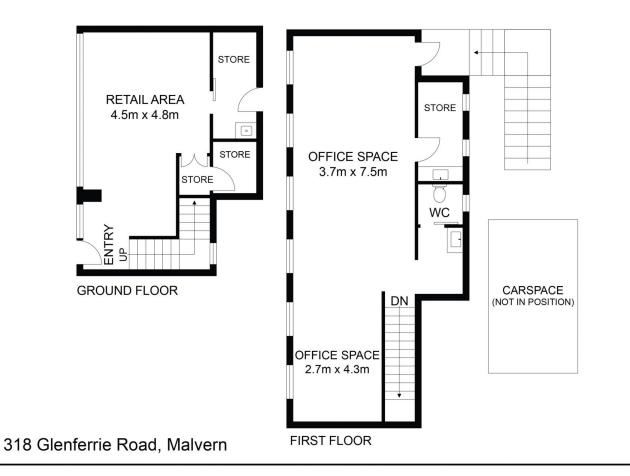

## Key Features:

- Large frontage on a prominent corner
- Impressive first-floor open-plan space with six windows overlooking Glenferrie Road
- Ground floor area ideal for a reception
- Bathroom and essential amenities
- Versatile layout suitable for various uses
- Secure rear parking, a rare asset in commercial spaces
- Build Area: 88m2 (approx)