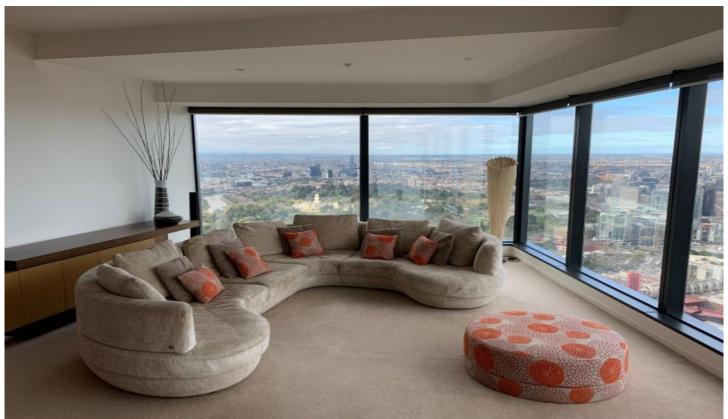

## **ROSIN SMYTH**

6301/7 Riverside Quay Southbank VIC

Very Rare Premium Apartment offers Stunning and Exciting Views toward Port Philip Bay and Melbourne from the 63rd Floor of the Iconic Eureka Tower.

Superb floor plan offers 139 m2 of living space features Quality Fixtures and Fittings Plus Furniture Package.

This Iconic World Class Building offers a Secure Living Environment and is walking distance to Melbourne's Finest shopping and Entertainment Facilities.

Residents have access to First Class Health and Fitness Center and Swimming Pool which is included in the leasing arrangements plus one secure car park.

Accommodation Comprises:

Open Plan Living and Dining Zone.

2 🔄 2 🔓 1 🖨

View: https://www.rosinsmyth.com.au/6197923

Martin Smyth 9695 5999