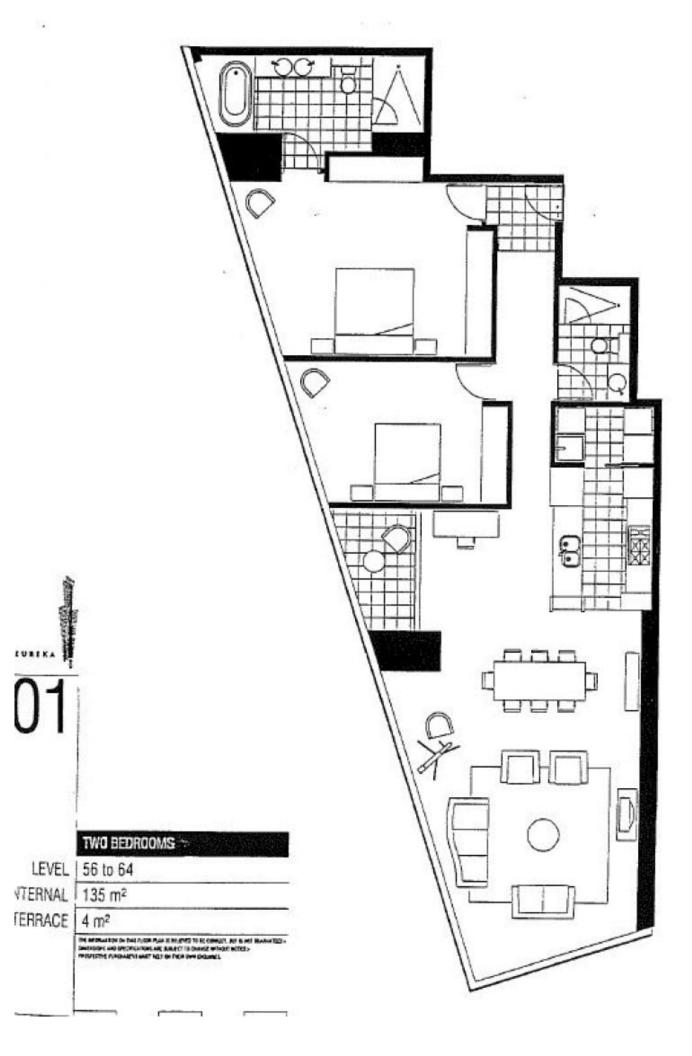

## **ROSIN SMYTH**

6301/7 Riverside Quay Southbank VIC

Very Rare Premium Apartment offers Stunning and Exciting Views toward Port Philip Bay and Melbourne from the 63rd Floor of the Iconic Eureka Tower.

Superb floor plan offers 139 m2 of living space features Quality Fixtures and Fittings Plus Furniture Package.

This Iconic World Class Building offers a Secure Living Environment and is walking distance to Melbourne's Finest shopping and Entertainment Facilities.

Residents have access to First Class Health and Fitness Center and Swimming Pool which is included in the leasing arrangements plus one secure car park.

Accommodation Comprises:

Open Plan Living and Dining Zone.