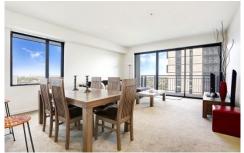

## 2108/80 Clarendon Street Southbank VIC

This spacious and luxurious apartment is positioned on the 21st floor with excellent views of the Bay. Apartment is fully furnished with near new quality furniture and appliances, with the option for the property to be vacant. Excellent floorplan comprises of a large open plan living/dining area, entry foyer, powder room and separate laundry. Modern Kitchen that features an Island Bar, ideal for casual dining and entertaining which opens on to the balcony/terrace area. Two spacious bedrooms, consisting of a large master bedroom with ensuite and built in robes featured in both bedrooms.