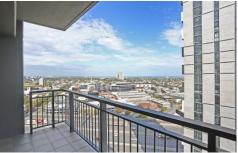

## 2108/80 Clarendon Street Southbank VIC

This spacious and luxurious apartment is positioned on the 21st floor with excellent views of the Bay. Apartment is fully furnished with near new quality furniture and appliances, with the option for the property to be vacant. Excellent floorplan comprises of a large open plan living/dining area, entry foyer, powder room and separate laundry. Modern Kitchen that features an Island Bar, ideal for casual dining and entertaining which opens on to the balcony/terrace area. Two spacious bedrooms, consisting of a large master bedroom with ensuite and built in robes featured in both bedrooms.