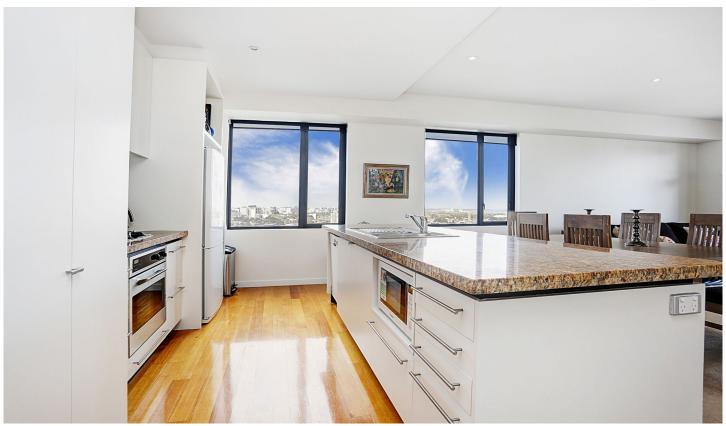

## 2108/80 Clarendon Street Southbank VIC

This spacious and luxurious apartment is positioned on the 21st floor with excellent views of the Bay. Apartment is fully furnished with near new quality furniture and appliances, with the option for the property to be vacant. Excellent floorplan comprises of a large open plan living/dining area, entry foyer, powder room and separate laundry. Modern Kitchen that features an Island Bar, ideal for casual dining and entertaining which opens on to the balcony/terrace area. Two spacious bedrooms, consisting of a large master bedroom with ensuite and built in robes featured in both bedrooms.