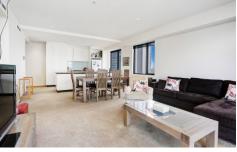

## 2108/80 Clarendon Street Southbank VIC

This spacious and luxurious apartment is positioned on the 21st floor with excellent views of the Bay. Apartment is fully furnished with near new quality furniture and appliances, with the option for the property to be vacant. Excellent floorplan comprises of a large open plan living/dining area, entry foyer, powder room and separate laundry. Modern Kitchen that features an Island Bar, ideal for casual dining and entertaining which opens on to the balcony/terrace area. Two spacious bedrooms, consisting of a large master bedroom with ensuite and built in robes featured in both bedrooms.