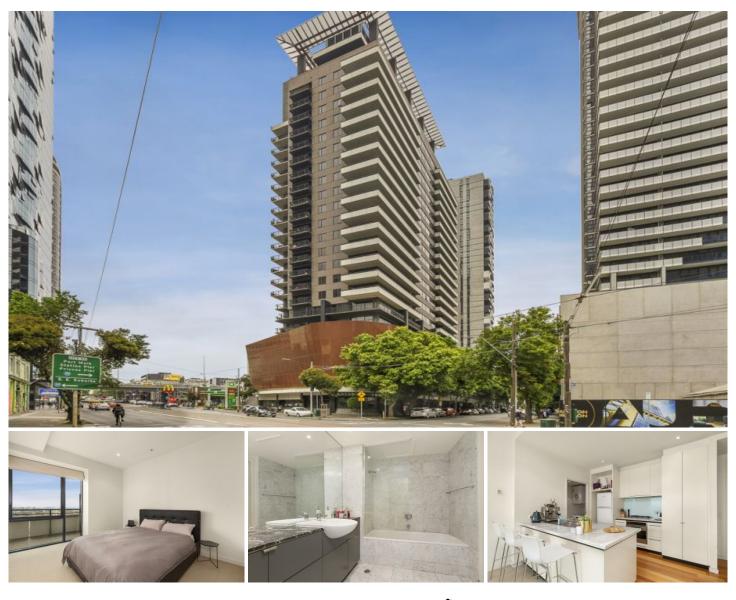

## 2310/80 Clarendon Street Southbank VIC

A rare opportunity to rent a spacious and luxuriously 25th floor residence in Clarendon Towers, one of Melbourne's favourite apartment buildings. Stay in exciting Southbank and be only metres from Crown Entertainment Complex and a short walk to the Yarra River, Tram/bus, South Melbourne Market, Docklands and the Victorian Arts Centre.

Very spacious one bedroom deluxe apartment features an open-plan living area which opens on to the balcony with City Views, Modern kitchen, Large master bedroom with tiled bathroom, Separate laundry, ducted air conditioning, Intercom & secured car park.

Residents have access to the buildings terrific facilities including indoor pool, gym and a building manager.