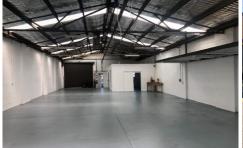

## 38 Baillie Street North Melbourne VIC

Discover an exceptional opportunity with this prime positioned warehouse, perfectly suited for a range of businesses in the services industry. Spanning an impressive 251 square meters, this property offers ample space to accommodate your business needs. The warehouse's strategic location provides the advantage of two street frontages, ensuring excellent accessibility and visibility for your business. Step inside to find a high clearance trussed new roof, allowing for efficient storage and operations. Sunlight illuminates the interior, creating a bright and inviting atmosphere.