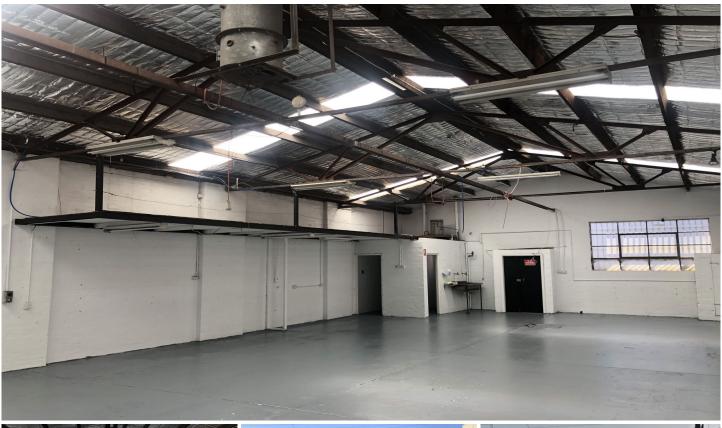

## 38 Baillie Street North Melbourne VIC

Discover an exceptional opportunity with this prime positioned warehouse, perfectly suited for a range of businesses in the services industry. Spanning an impressive 251 square meters, this property offers ample space to accommodate your business needs. The warehouse's strategic location provides the advantage of two street frontages, ensuring excellent accessibility and visibility for your business. Step inside to find a high clearance trussed new roof, allowing for efficient storage and operations. Sunlight illuminates the interior, creating a bright and inviting atmosphere.