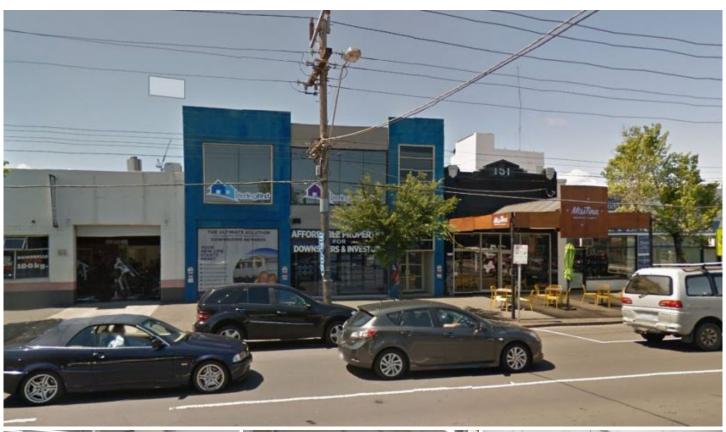

## 147 Montague Street South Melbourne VIC

- \* Private carpark offering up to 6 off-street car spots with ample street parking.
- \* Boasts two boardroom style meeting rooms with TV's
- \* A large 30 seat conference room with overhead projector, perfect for housing training, seminars, workshops, and events
- \* Flexible floor plan layout with a mix of several private lockable offices & open plan areas.
- \* Close to the vivacious South Melbourne markets and numerous restaurants and cafes in Port Melbourne.
- \* 350 m2
- \* zoned CAPITAL CITY Zone Schedule 1

## 147 MONTAGUE STREET, SOUTH MELBOURNE