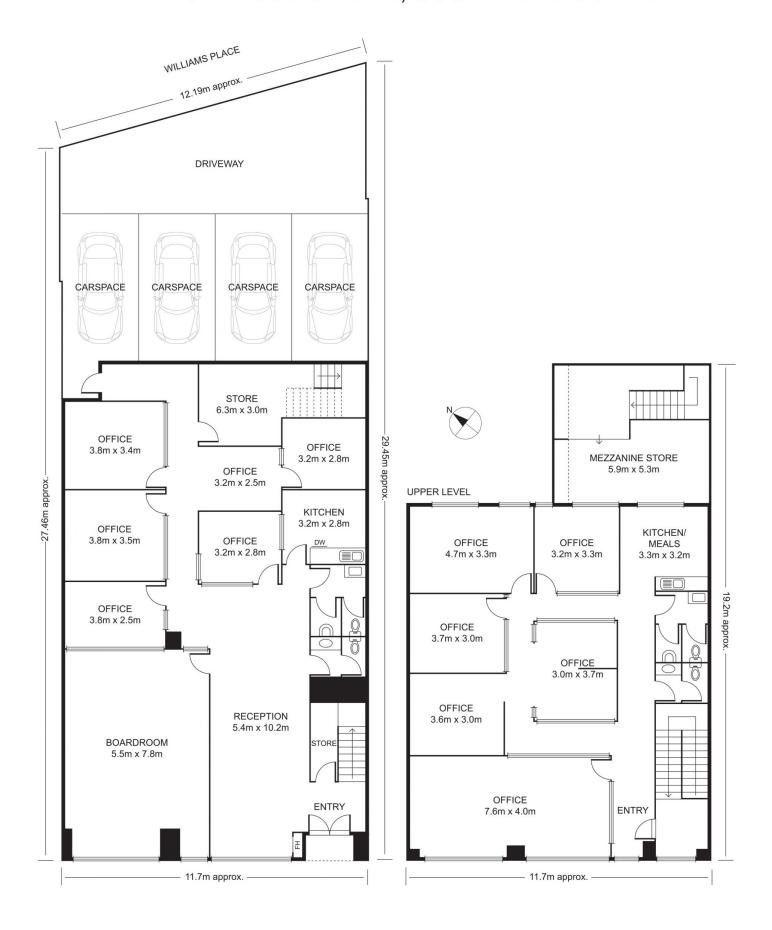

## 147 Montague Street South Melbourne VIC

- \* Private carpark offering up to 6 off-street car spots with ample street parking.
- \* Boasts two boardroom style meeting rooms with TV's
- \* A large 30 seat conference room with overhead projector, perfect for housing training, seminars, workshops, and events
- \* Flexible floor plan layout with a mix of several private lockable offices & open plan areas.
- \* Close to the vivacious South Melbourne markets and numerous restaurants and cafes in Port Melbourne.
- \* 350 m2
- \* zoned CAPITAL CITY Zone Schedule 1

**Building Size**: 350 sqm **Land Size**: 338 sqm

View: https://www.rosinsmyth.com.au/6197890

Martin Smyth 9695 5999