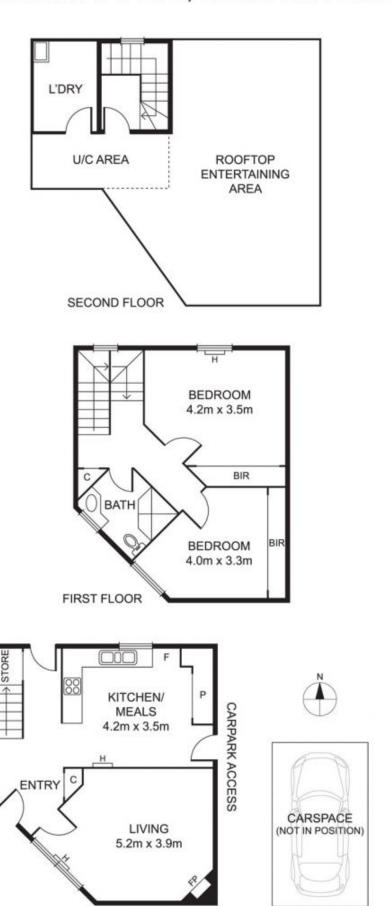

TOP FLOOR OPEN OUTDOOR AREA OFFERS A PRIVATE AND EXCLUSIVE ENTERTAINING VENUE WITH STUNNING VIEWS OVER NORTH MELBOURNE AND THE CITY SKYLINE.

EXCELLENT FLOORPLAN COMPRISES:ENTRY FOYER,LARGE LIVING ROOM,KITCHEN/DINING,TWO SPACIOUS BEDROOMS(BUILT IN ROBES),CENTRAL BATHROOM AND SEPARATE LAUNDRY.

## 5/100 CURZON STREET, NORTH MELBOURNE