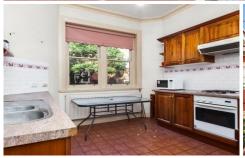

TOP FLOOR OPEN OUTDOOR AREA OFFERS A PRIVATE AND EXCLUSIVE ENTERTAINING VENUE WITH STUNNING VIEWS OVER NORTH MELBOURNE AND THE CITY SKYLINE.

EXCELLENT FLOORPLAN COMPRISES:ENTRY FOYER,LARGE LIVING ROOM,KITCHEN/DINING,TWO SPACIOUS BEDROOMS(BUILT IN ROBES),CENTRAL BATHROOM AND SEPARATE LAUNDRY.