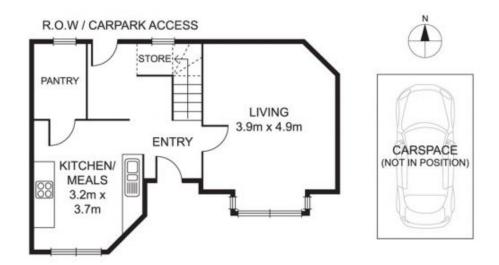

TOP FLOOR OPEN OUTDOOR AREA OFFERS A PRIVATE AND EXCLUSIVE ENTERTAINING VENUE WITH STUNNING VIEWS OVER NORTH MELBOURNE AND THE CITY SKYLINE.

EXCELLENT FLOORPLAN COMPRISES:ENTRY FOYER,LARGE LIVING ROOM,KITCHEN/DINING,TWO SPACIOUS BEDROOMS(BUILT IN ROBES),CENTRAL BATHROOM AND SEPARATE LAUNDRY.

## 4/100 CURZON STREET, NORTH MELBOURNE