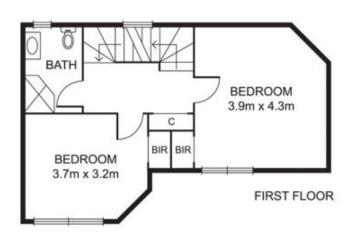

TOP FLOOR OPEN OUTDOOR AREA OFFERS A PRIVATE AND EXCLUSIVE ENTERTAINING VENUE WITH STUNNING VIEWS OVER NORTH MELBOURNE AND THE CITY SKYLINE.

EXCELLENT FLOORPLAN COMPRISES:ENTRY FOYER,LARGE LIVING ROOM,KITCHEN/DINING,TWO SPACIOUS BEDROOMS(BUILT IN ROBES),CENTRAL BATHROOM AND SEPARATE LAUNDRY.

## 4/100 CURZON STREET, NORTH MELBOURNE