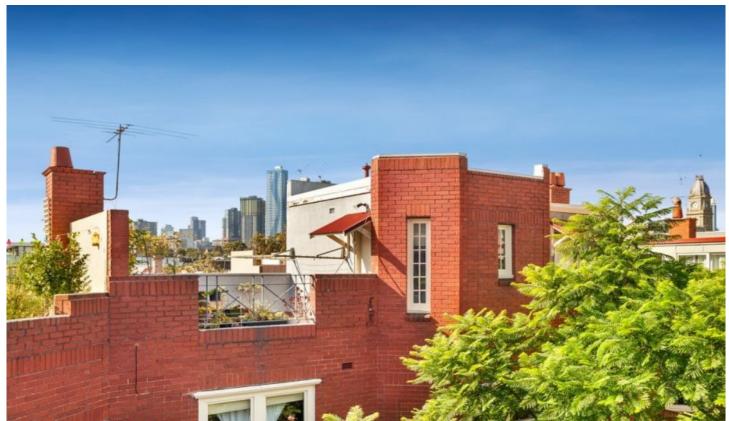

TOP FLOOR OPEN OUTDOOR AREA OFFERS A PRIVATE AND EXCLUSIVE ENTERTAINING VENUE WITH STUNNING VIEWS OVER NORTH MELBOURNE AND THE CITY SKYLINE.

EXCELLENT FLOORPLAN COMPRISES:ENTRY FOYER,LARGE LIVING ROOM,KITCHEN/DINING,TWO SPACIOUS BEDROOMS(BUILT IN ROBES),CENTRAL BATHROOM AND SEPARATE LAUNDRY.

FEATURES INCLUDE: HYDRONIC HEATING, HIGH CIELINGS, AND EXPOSED BRICK WALLS.

CAR PARK ON TITLE LOCATED AT REAR OF

2 📭 1 🔓 1 🗬

View: https://www.rosinsmyth.com.au/6197866

Martin Smyth 9695 5999