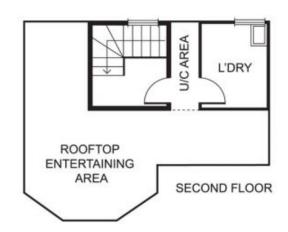

TOP FLOOR OPEN OUTDOOR AREA OFFERS A PRIVATE AND EXCLUSIVE ENTERTAINING VENUE WITH STUNNING VIEWS OVER NORTH MELBOURNE AND THE CITY SKYLINE.

EXCELLENT FLOORPLAN COMPRISES:ENTRY FOYER,LARGE LIVING ROOM,KITCHEN/DINING,TWO SPACIOUS BEDROOMS(BUILT IN ROBES),CENTRAL BATHROOM AND SEPARATE LAUNDRY.

## 4/100 CURZON STREET, NORTH MELBOURNE