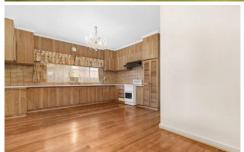

## 10 BANBURY Road RESERVOIR VIC

ENTRANCE HALLWAY,3 BEDROOMS,SPACIOUS KITCHEN AND DINING FAMILY ROOM,CENTRAL BATHROOM,LAUNDRY AND SEPARATE WC.

FEATURES:SIDE DRIVEWAY,POLISHED TIMBER FLOORS AND FABULOUS STUDIO/WORKSHOP/GARAGE OF GENEROUS PROPORTIONS.