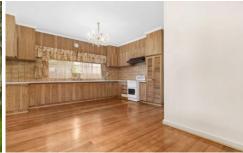

## 10 BANBURY Road RESERVOIR VIC

ENTRANCE HALLWAY,3 BEDROOMS,SPACIOUS KITCHEN AND DINING FAMILY ROOM,CENTRAL BATHROOM,LAUNDRY AND SEPARATE WC.

FEATURES:SIDE DRIVEWAY,POLISHED TIMBER FLOORS AND FABULOUS STUDIO/WORKSHOP/GARAGE OF GENEROUS PROPORTIONS.