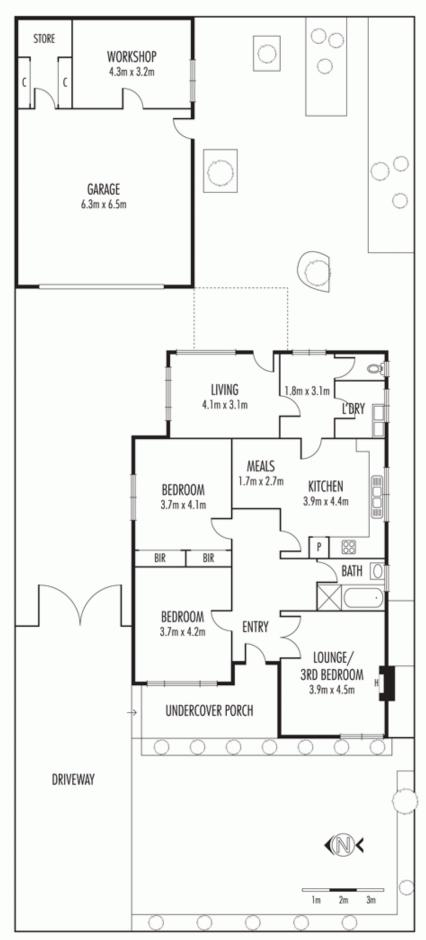

## **ROSIN SMYTH**

## 10 BANBURY Road RESERVOIR VIC

ENTRANCE HALLWAY,3 BEDROOMS,SPACIOUS KITCHEN AND DINING FAMILY ROOM,CENTRAL BATHROOM,LAUNDRY AND SEPARATE WC.

FEATURES:SIDE DRIVEWAY,POLISHED TIMBER FLOORS AND FABULOUS STUDIO/WORKSHOP/GARAGE OF GENEROUS PROPORTIONS.

IDEALY SITUATED CLOSE TO EDWARDES LAKE RECREATION AREA.

3 📭 1 🖺 4 🗬

Land Size: 532 sqm

View: https://www.rosinsmyth.com.au/6197861

Martin Smyth 9695 5999

## 10 BANBURY ROAD, RESERVOIR

Disclaimer: Please note plans are indicative only and not drawn to exact scale. All dimensions are approximate. Potential buyers should view the property in person.