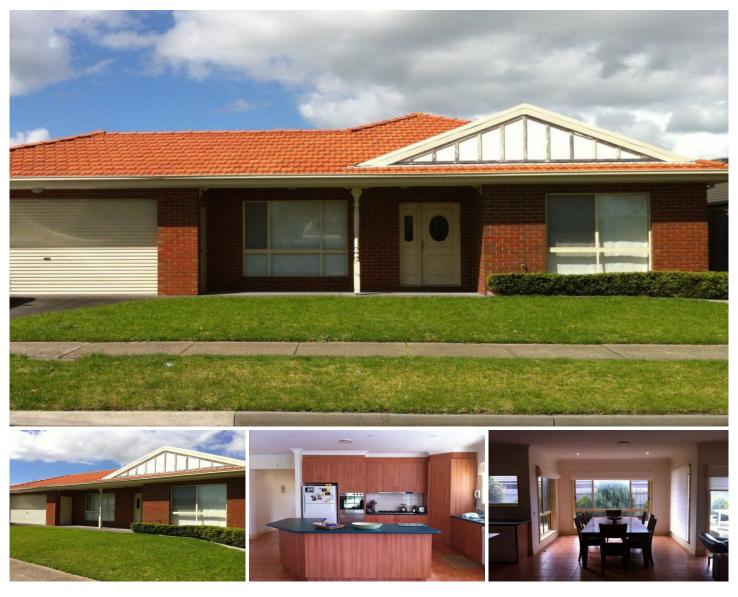

## **36 Seaview Avenue SAFETY BEACH VIC**

Walk to Melbourne's finest beach.

Quality Designer Residence, purpose built for spacious family living. Excellent floorplan. Features include:

- 3 Bedrooms (Master with ensuite and WIR) - Separate study or 4th Bedroom
- Large formal Lounge / Dining

- Modern Kitchen with Casual meals and Entertaining area

- Dining zone
- Adjoining Open plan Living
- North facing "Alfresco" outdoor Living Ideal for Summer Entertaining
- Full width rear garden
- Double Garage features front & rear roller doors providing drive through access
- Gas Ducted Heating

4 🛤 2 🚔 2 🖨

Land Size : 600 sqm View : https://www.rosinsmyth.com.au/6197858

Martin Smyth 9695 5999