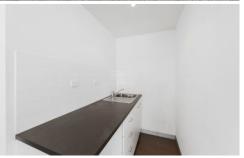

## 77 Stubbs Street Kensington VIC

Situated in the heart of Kensington, this magnificent corner office / showroom offers a versatile space with excellent exposure!

Key Property Features;

- Open plan design
- Floor-to-ceiling glass facade
- Two carparks
- Includes central bathroom with shower, galley-style kitchen and split system AC
- Build Area: 85 m2 \*