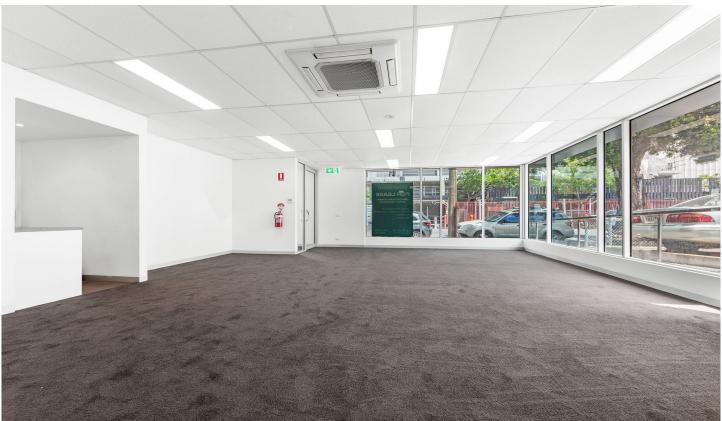

## 77 Stubbs Street Kensington VIC

Situated in the heart of Kensington, this magnificent corner office / showroom offers a versatile space with excellent exposure!

Key Property Features;

- Open plan design
- Floor-to-ceiling glass facade
- Two carparks
- Includes central bathroom with shower, galley-style kitchen and split system AC
- Build Area: 85 m2 \*

Situated in a strategic locale, this property is within mere moments to Kensington Village, and both Kensington and Macaulay Train Stations. Additionally, enjoy excellent access to City Link, the Airport, Docklands, and Melbourne CBD.