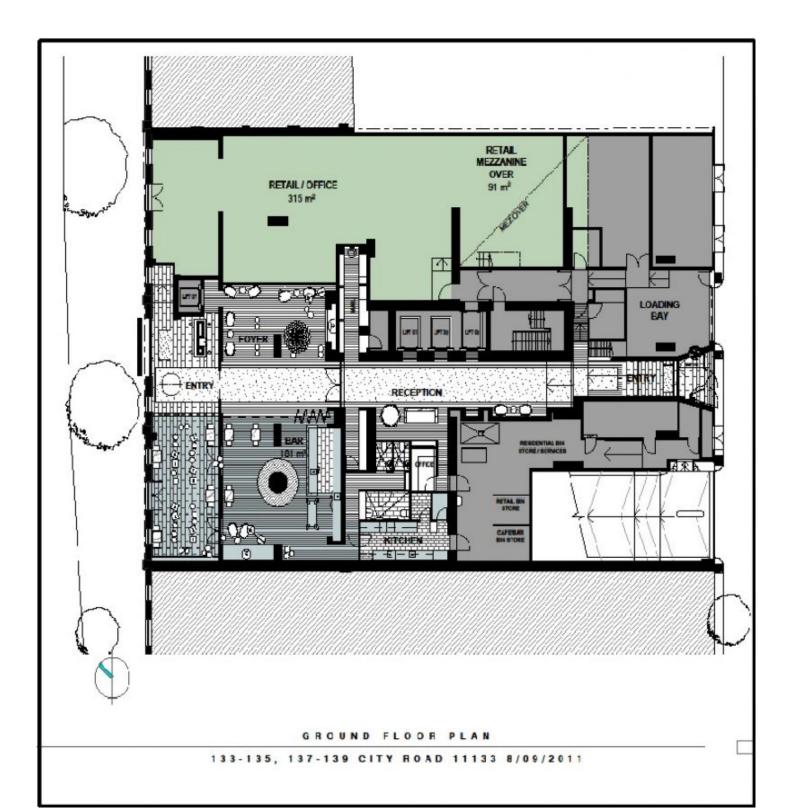

## 2G/133 City Road SOUTHBANK VIC

ground floor retail space offers vast open area and high ceilings overlooked by Mezzanine.

Ground level: 290 sqm Mezzanine Level: 81 sqm

TOTAL AREA: 371 sqm (approx)

Flexible zoning (Capital City) allows for exciting possibilities such as Convenience Store, Supermarket, Exhibition Gallery, Hospitality, Designer Offices, Showrooms etc.

Part of Wrap residences one of Southbanks hippest developments.

Offered as a shell with fitout options subject to negotiation.

Rear access to loading bay and 2 secure car parks.