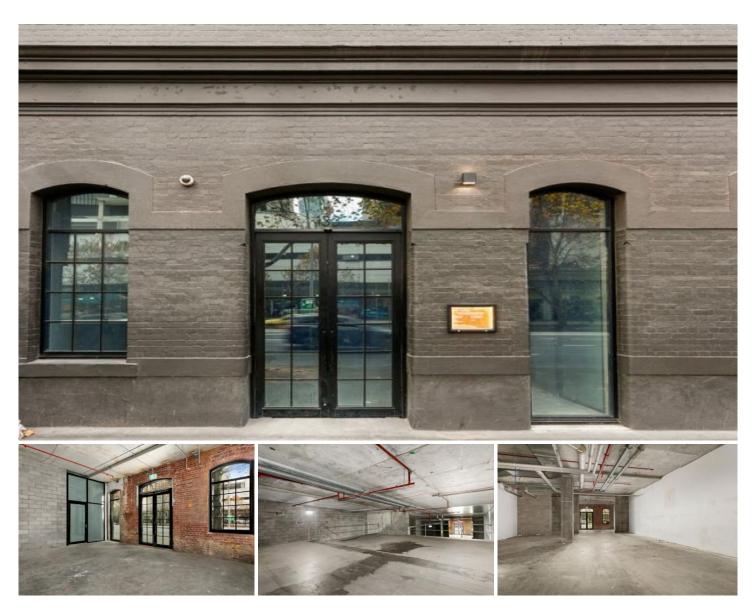

## 2G/133 City Road SOUTHBANK VIC

ground floor retail space offers vast open area and high ceilings overlooked by Mezzanine.

Ground level: 290 sqm Mezzanine Level: 81 sqm

TOTAL AREA: 371 sqm (approx)

Flexible zoning (Capital City) allows for exciting possibilities such as Convenience Store, Supermarket, Exhibition Gallery, Hospitality, Designer Offices, Showrooms etc.

Part of Wrap residences one of Southbanks hippest developments.

Offered as a shell with fitout options subject to negotiation.

Rear access to loading bay and 2 secure car parks.