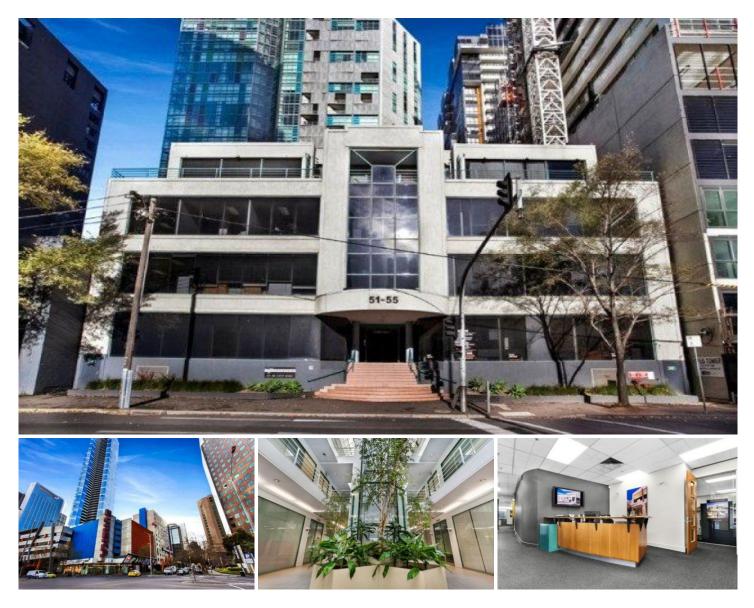

## 16 & 17/51-55 City Road SOUTHBANK VIC

To be offered by Auction Thursday 23rd July at 2:00pm. Rare offering of 2 strata commercial office suites leased to the 1 professional and well established Tenant Vincent Chrisp Architects at market rental.

Located at Melbourne's prime southern city fringe directly opposite Southgate Complex,featuring restaurants, shops and the Langham Hotel, Eureka Skydeck, Crown Casino and short walk to Melbourne's CBD, Flinders Street Train Station, St Kilda Road, trams, Arts Precinct, parklands etc etc.

Subject building known as 'City View'. Unit 16

- \* Area: 204 m2
- \* Leased: 5 years
- \* Options: 2 + 3 years
- \* Rental: \$54,060 pa nett + Outgoings + GST

| Price                | : \$ 1,350,000                          |
|----------------------|-----------------------------------------|
| <b>Building Size</b> | : 349 sqm                               |
| Land Size            | : 349 sqm                               |
| View                 | : https://www.rosinsmyth.com.au/6197692 |