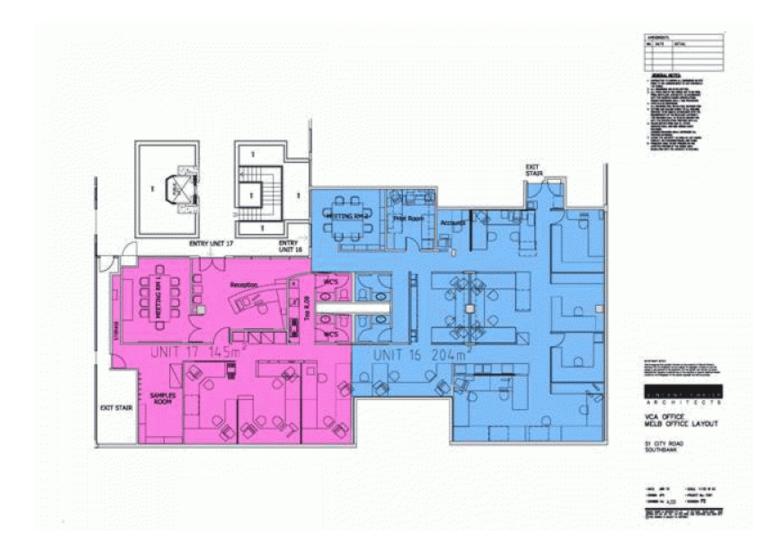

Subject building known as 'City View'. Unit 16

- \* Area: 204 m2
- \* Leased: 5 years
- \* Options: 2 + 3 years
- \* Rental: \$54,060 pa nett + Outgoings + GST

| Price                | : \$ 1,350,000                          |
|----------------------|-----------------------------------------|
| <b>Building Size</b> | : 349 sqm                               |
| Land Size            | : 349 sqm                               |
| View                 | : https://www.rosinsmyth.com.au/6197692 |